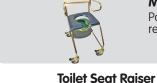

## **Clip On Toilet Seat Raiser**

Stable, lightweight, easy clean 64 mm / 100mm