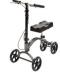

#### **Knee Walker**

A comfortable alternative to crutches.

Adjustable height, easy to fold for transportina.