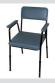

## **Bathroom Assistance.**

**Shower Stool with Arms** 

Non slip rubber feet, adjustable height

**Shower Chair with Arms** 

(Bariatric available)

Non slip rubber feet, adjustable height