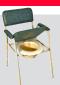

#### **Bedside Commode - Economy**

Adjustable height, lift off seat

Electric back rest, knee break and height adjustment. Comes with rails, self help pole, static pressure mattress