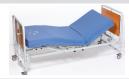

#### **Bedside Commode - Economy**

Adjustable height, lift off seat

Electric back rest, knee break and height adjustment. Comes with rails, self help pole, static pressure mattress