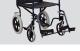

# Wheelchair - Light Weight Transporter

Collapsible for easy storage/transport. Elevating footrest & stump support available (Bariatric available)

**Mobile Shower Commode** Padded seat, light weight, retractable arm