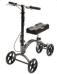

#### **Knee Walker**

A comfortable alternative to crutches.

Adjustable height, easy to fold for transportina.