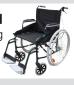

# Wheelchair - Light Weight Transporter

Collapsible for easy storage/transport. Elevating footrest & stump support available (Bariatric available)

**Mobile Shower Commode** Padded seat, light weight, retractable arm