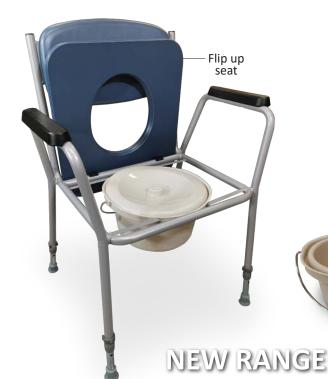

## **FEATURES**

- Allows for toileting away from the toilet for when users cannot make it to the bathroom
- Soft padded seat / backrest / armrests
- Removable padded seat overlay
- Easy to clean vinyl upholstery
- Adjustable seat height
- Flip up seat to access bowl
- Removable bowl with carry handle and lid
- Non slip rubber tips
- Lightweight easy to move

Removable Bowl (with carry handle) + Lid

P: 08 9248 4180

E: orders@for-de.com.au

1 Business way Malaga Western Australia 6090 Part of the For-de Group Pty Ltd