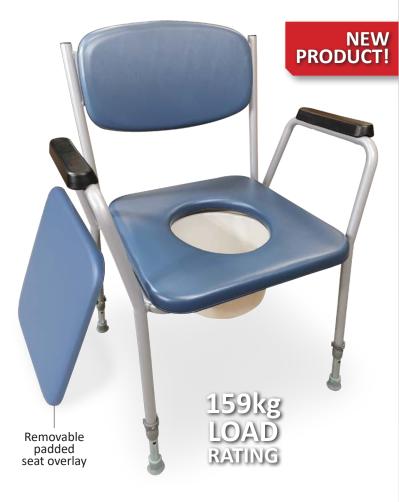

## **FEATURES**

- Allows for toileting away from the toilet for when users cannot make it to the bathroom
- Soft padded seat / backrest / armrests
- Removable padded seat overlay
- Easy to clean vinyl upholstery
- Adjustable seat height
- Flip up seat to access bowl
- Removable bowl with carry handle and lid
- Non slip rubber tips
- Lightweight easy to move

## SPECIFICATIONS All dimensions shown are nominal

610mm (W) x 505mm (D) x 785mm (H)

(lowest height setting)

430mm (W) x 450mm (D) x 410 - 560mm (H)

(7 height settings at 25mm increments)

Backrest:

420mm (W) x 240mm (H) x 380mm

(from seat to top of backrest)

Armrests:

40mm (W) x 215mm (D) x 210mm (H)

(from seat to top of armrest)

510mm between armrests

Product Weight: 7kg

Maximum User Weight: 159kg

Please contact REDGUM Brand if you require further information on this product