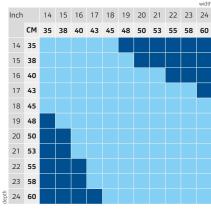

| <b>CUSHION SIZ</b> | ES                                 |
|--------------------|------------------------------------|
| Standard           | (Sizes >53 cm thickness 10cm only) |
| On request         |                                    |