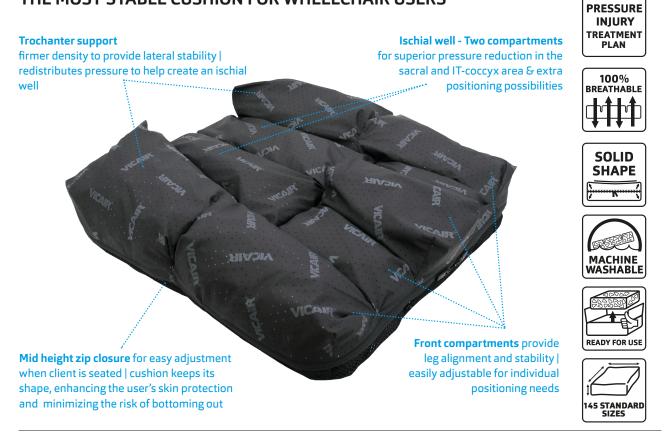

## THE MOST STABLE CUSHION FOR WHEELCHAIR USERS

Nine adjustable compartments for optimal stability

**Expanding the user's reach** 

Extra positioning of the thighs

The Vicair Vector O2 is a precontoured cushion which consists of 9 individual compartments. Each compartment is designed to influence a specific area of the pelvis, striking a unique balance between preserving skin at the ischials and coccyx by re-distributing pressures, stabilizing the pelvis and positioning of the femurs. For specific needs the filling of each of the 9 compartments can be easily adjusted. Allowing you to change the density of each compartment benefitting users who: (1) Need correction or accommodation of an asymmetric pelvis. (2) Want (partial) off-loading of the ischial and coccyx area. (3) Need correction or accommodation for better thigh alignment. (e.g. abduction, one side foot propulsion, opening pelvic thigh angle).